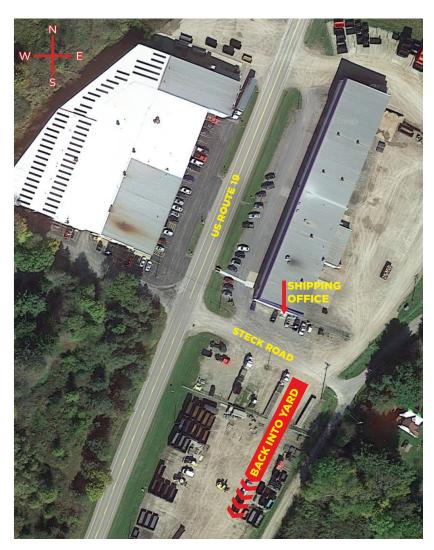

Once you arrive, proceed to the south end of the plant by pulling on to Steck Road. Please do not park on Steck Road. This is a public road that needs to be accessible by traffic. You may pull off to the side and park in any open space in our lots.

1. Check in at the Shipping Office to sign paperwork and/or make payment

The Shipping Office is located at the South end of the 3550 plant.

- 2. Return to truck. Wait for signal from Shipping Supervisor or Equipment Operators to *back* into the yard
- 3. Show paperwork to Equipment Operators to verify what you are picking up. You may assist the operator in loading your trailer.
- 4. Once loaded, make sure load is secured using chains/straps and exit the yard.