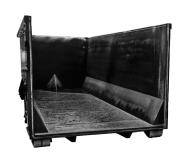

## INDUSTRY STANDARD TUB

## **SPECIFICATIONS**

3/16" BUTT WELDED **FLOOR SHEET** 

**CROSSMEMBERS** 3" STRUCTURAL CHANNEL 4.1 LBS/FT 24" ON CENTERS

**LONG RAILS** 2" x 6" x 3/16" TUBING

8" DIAMETER x 10" WIDE WITH GREASE ZERK **REAR WHEELS** 

**SIDE SHEET** 10 GAUGE

**TOP RAILS** 4" x 3" x 1/8" GAUGE TUBING

**BULKHEAD SHEET** 12 GAUGE

**PUSH PLATE** 26" x 16" x 3/16"

**BULL NOSE** SOLID 1 1/4" PLATE BURNOUT

**NOSE ROLLERS** HEAVY DUTY MACHINED 4" DIAMETER x 6" WITH GREASE ZERK

**HOOK PLATE** 23" x 15" x 3/4"

**TAIL GATE SHEET** 12 GAUGE

VERTICAL 3" x 4" x 1/8" GAUGE TUBING **TAIL GATE FRAME** 

**REAR CORNER POST** 3 1/2" x 7" x 3/16" FORMED **HINGES HEAVY DUTY WITH GREASE ZERK** 

**LATCHES VERTICAL LIFT HANDLE** 

**PAINT** INTERIOR/EXTERIOR SOLVENT BASED PRIME

> EXTERIOR SOLVENT BASED TOP COAT (COMPLETE PAINT OPTION AVAILABLE)

## STANDARD DIMENSIONS

Containers can be manufactured to customer specifed dimensions and may result in increased costs and lead times.

| <u>Yardage</u> | Floor<br><u>Length</u> | Inside<br><u>Height</u> | Width                                   | Estimated<br><u>Weight</u> |
|----------------|------------------------|-------------------------|-----------------------------------------|----------------------------|
| 10             | 12'                    | 44"                     | 88" Inside at Top, 69" Inside at Bottom | 2900 lbs                   |
| 15             | 14'                    | 54''                    | 88" Inside at Top, 69" Inside at Bottom | 3400 lbs                   |
| 20             | 22'                    | 44''                    | 88" Inside at Top, 69" Inside at Bottom | 4300 lbs                   |
| 30             | 22'                    | 64"                     | 88" Inside at Top, 69" Inside at Bottom | 4800 lbs                   |