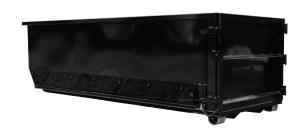

## INDUSTRY STANDARD TUB

## **SPECIFICATIONS**

3/16" BUTT WELDED **FLOOR SHEET** 

**CROSSMEMBERS** 3" STRUCTURAL CHANNEL 4.1 LBS/FT 24" ON CENTERS

**LONG RAILS** 2" x 6" x 3/16" TUBING

8" DIAMETER x 10" WIDE WITH GREASE ZERK **REAR WHEELS** 

**SIDE SHEET** 10 GAUGE

**TOP RAILS** 4" x 3" x 1/8" GAUGE TUBING

**BULKHEAD SHEET** 12 GAUGE

**PUSH PLATE** 26" x 16" x 3/16"

**BULL NOSE** SOLID 1 1/4" PLATE BURNOUT

**NOSE ROLLERS** HEAVY DUTY MACHINED 4" DIAMETER x 6" WITH GREASE ZERK

**HOOK PLATE** 23" x 15" x 3/4"

**TAIL GATE SHEET** 12 GAUGE

VERTICAL 3" x 4" x 1/8" GAUGE TUBING **TAIL GATE FRAME** 

**REAR CORNER POST** 3 1/2" x 7" x 3/16" FORMED **HINGES HEAVY DUTY WITH GREASE ZERK** 

**LATCHES VERTICAL LIFT HANDLE** 

**PAINT** INTERIOR/EXTERIOR SOLVENT BASED PRIME

> EXTERIOR SOLVENT BASED TOP COAT (COMPLETE PAINT OPTION AVAILABLE)