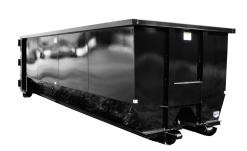

## INDUSTRY STANDARD TUB

## **SPECIFICATIONS**

3/16" BUTT WELDED **FLOOR SHEET** 

**CROSSMEMBERS** 3" STRUCTURAL CHANNEL 4.1 LBS/FT 24" ON CENTERS

**LONG RAILS** 2" x 6" x 3/16" TUBING

8" DIAMETER x 10" WIDE WITH GREASE ZERK **REAR WHEELS** 

**SIDE SHEET** 10 GAUGE

**TOP RAILS** 4" x 3" x 1/8" GAUGE TUBING

**BULKHEAD SHEET** 12 GAUGE

**PUSH PLATE** 26" x 16" x 3/16"

**BULL NOSE** SOLID 1 1/4" PLATE BURNOUT

**NOSE ROLLERS** HEAVY DUTY MACHINED 4" DIAMETER x 6" WITH GREASE ZERK

**HOOK PLATE** 23" x 15" x 3/4"

**TAIL GATE SHEET** 12 GAUGE

VERTICAL 3" x 4" x 1/8" GAUGE TUBING **TAIL GATE FRAME** 

**REAR CORNER POST** 3 1/2" x 7" x 3/16" FORMED **HINGES HEAVY DUTY WITH GREASE ZERK** 

**LATCHES VERTICAL LIFT HANDLE** 

**PAINT** INTERIOR/EXTERIOR SOLVENT BASED PRIME

> EXTERIOR SOLVENT BASED TOP COAT (COMPLETE PAINT OPTION AVAILABLE)