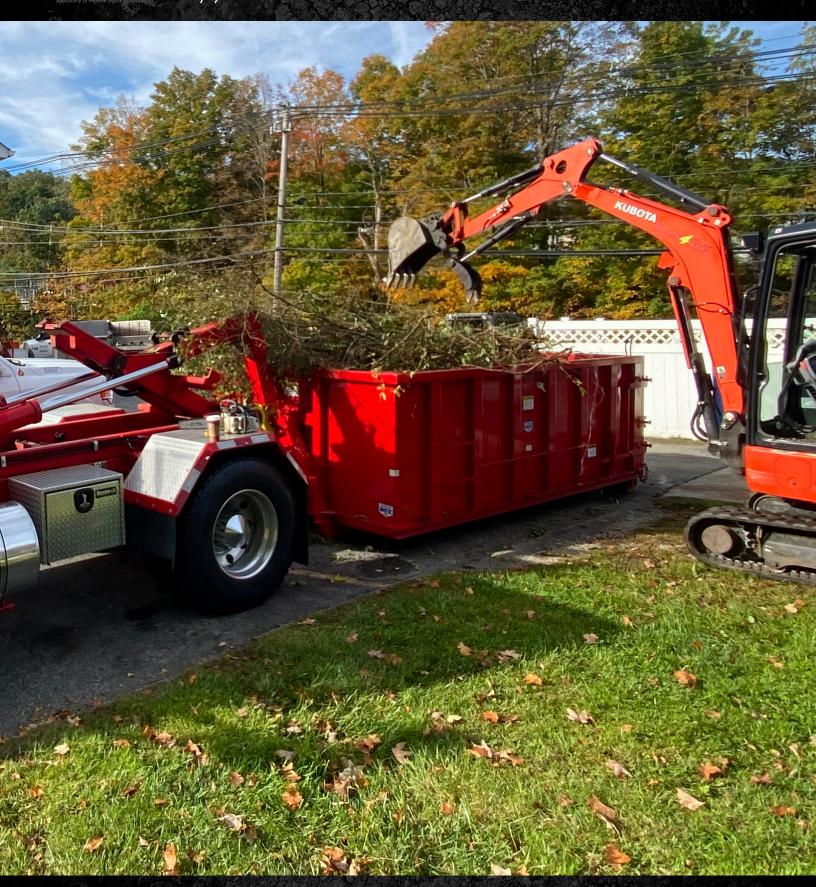

## TREE CARE

Bucks Fabricating has helped our customers in the tree care industry over the years by providing the right containers for tree services from tree trimming and pruning to yard cleanup.

## **RELATED PRODUCTS**

With over 35 years of experience, you can trust Bucks® Fabricating to provide the containers you need for tree care..

- Chipper Body
- Flatbed
- Ultra Box™
- Strong Box™
- Contractor Duty Tub